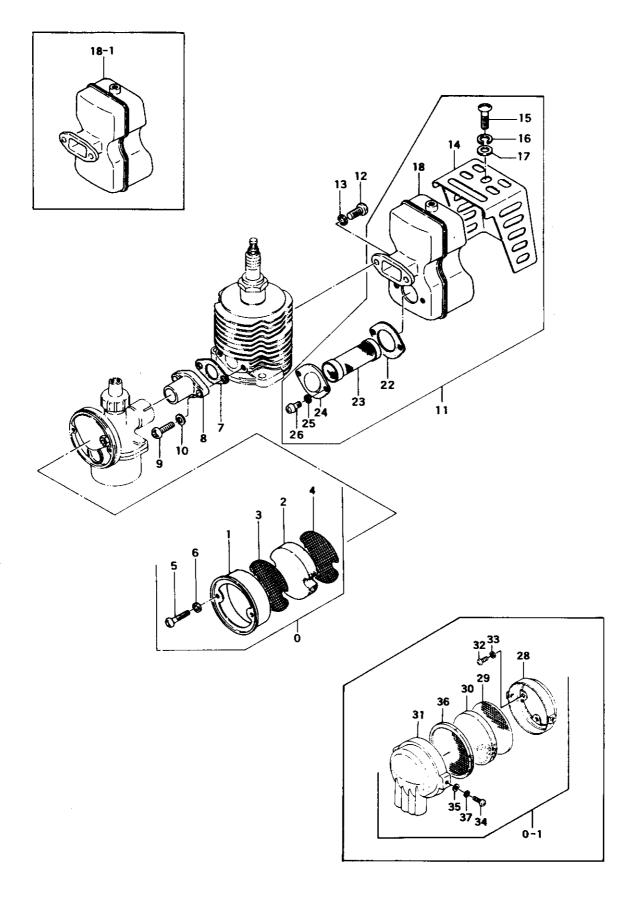

### FIG.1 ENGINE

|                | JER                              |                                                        |                                             |        |           |              | 7                  | 1 145     |
|----------------|----------------------------------|--------------------------------------------------------|---------------------------------------------|--------|-----------|--------------|--------------------|-----------|
| REF            | NER PARTIER                      | PARTHAME                                               | /                                           | \$     |           |              | SERVA NE           | R REMARKS |
| 1-001<br>1-002 | 002-00500-804                    | CYLINDER COMP.<br>CYLINDER GASKET                      | 1                                           | Ĺ      |           |              |                    |           |
| 1-003          | 018-00502-200                    | SPARK PLUG BM6A                                        | 11                                          |        |           |              |                    | •         |
| 1-004          | 031-00500-200                    | PISTON                                                 | 1                                           |        |           |              |                    |           |
| 1-005          | 037-00000-200                    | PISTON PIN 9X24<br>PISTON PIN CIRCLIP                  | 1 2                                         |        |           |              |                    |           |
| 1-007          | 041-00000-200                    |                                                        | 1                                           | ].     |           |              |                    |           |
| 1-007          | 041-00000-200                    |                                                        | 2                                           | I      | -H1<br>H1 |              | 00                 | ,         |
| 1-008          | 046-00532-802                    | CRANK SHAFT COMP.                                      | 2                                           |        | - D O     | 187          | 79                 |           |
| 1-008          | 048-00573-800<br>  068-02000-200 | CRANK SHAFT COMP.<br>WOOD-RUFF KEY 3X13X5              |                                             | N      | Do        | 187          | 80-                |           |
| 1-010          |                                  | CRANK SHAFT WASHER 15.2X22                             | li                                          |        |           |              |                    |           |
| 1-011          | 072-00531-900                    | CRANK CASE ASS'Y                                       | 1                                           | R      | -D0       | 187          | 79                 |           |
| 1-011          | 072-00557-900                    | CRANK CASE ASS'Y                                       | 1                                           |        |           |              | 80-                |           |
| 1-012          |                                  | BALL BEARING #6201, 32NH/OD<br>OIL SEAL 12287          | 1                                           |        |           |              |                    |           |
| 1-014          | 038-00000-200                    | PISTON PIN BUSHING                                     | $\begin{vmatrix} 1 \\ 1 \\ 1 \end{vmatrix}$ | M      |           |              |                    | RLA       |
| 1-016          | 999-61600-200                    | BALL BEARING #6002, 32NH/OD                            | 1                                           |        |           |              |                    |           |
| 1-017          |                                  | OIL SEAL 15257                                         | 1                                           |        |           |              |                    |           |
| 1-019          |                                  | CRANK CASE GASKET<br>NUFFLER GASKET                    | 1                                           |        |           |              |                    |           |
| 1-021          | 990-11060-201                    |                                                        | 3                                           | M      |           |              |                    |           |
| 1-021          | 990-11060-181                    | SCREV 6X18                                             | 3 3                                         | "      |           |              |                    |           |
| 1-022          | 992-10060-012                    | S. VASHER B                                            | 3                                           |        |           |              |                    |           |
| 1-024          | 990-11060-221                    |                                                        | 3                                           |        |           |              |                    |           |
| 1-025          | 992-10060-012<br>  159-20702-900 | S.VASHER B<br> CONTACT BREAKER ASS'Y                   | 3                                           |        | -00       | 187          | 70                 |           |
| 1-026,2        | 159-21401-871                    | IGNITOR COMP. TTI-1E                                   | li                                          | N      | -F0       |              |                    |           |
| 1-026          | 159-21401-872                    | IGNITOR COMP. TTI-1F<br>IGNITOR LEAD WIRE COMP., R110M | 1                                           | H      |           |              | 72-<br>72-         |           |
|                |                                  |                                                        |                                             |        | FU        | 200          | 172-               |           |
| 1-029          | 246-20701-201                    | NAGNETO CAM<br> CAM SUPPORT SPRING                     | 11                                          | D      |           |              | 80-<br>80-         |           |
| 1-031          | 191-00501-201                    | CONTACT POINT COVER                                    | i                                           | D      |           |              | 80-                |           |
| 1-033          |                                  | MAGNETO ROTOR ASS'Y                                    | 1                                           |        |           |              |                    |           |
| 1-034          | 992-01050-011<br>788-00801-203   |                                                        | 2 2                                         |        |           |              |                    |           |
| 1-028          | 822-00801-200                    | CTARTED DAUG CUIM A CT                                 |                                             |        |           |              |                    |           |
| 1-036          | 790-00601-200                    | STARTER PAUL SHIM 0.6T<br>STARTER PAUL SPRING          | 2                                           |        |           |              |                    |           |
| 1-038          | 793-10200-200                    | ISTEP BOLT                                             | 2                                           | R      | -B0       |              |                    |           |
| 1-038          | 793-10200-201<br>793-10200-202   | ISTEP BOLT                                             | 2                                           | D      | -J0       | 752<br>752   | 60<br>61-          |           |
| 1-039          | 065-00000-200                    | FLYWHEEL WASHER                                        | ī                                           | •      |           |              |                    |           |
| 1-040          | 066-00000-200                    | FLYWHEEL NUT 12                                        | 1                                           |        |           |              |                    |           |
| 1-041          | 990-11040-081                    |                                                        | 1                                           | D      |           |              | 80-                |           |
| 1-042          | 992-10040-012<br>991-01030-011   |                                                        |                                             | D<br>D |           |              | 80 <i>-</i><br>80- |           |
| 1-044          | 992-10030-012                    | S. VASHER 3                                            | 1                                           | D      | DO        | 187          | 80-                |           |
| 1-045          | 992-01030-011                    | AVZHEK 3                                               | 1                                           | D      | DO        | 187          | 80-                | İ         |
|                | 205-00501-200                    |                                                        |                                             | D      |           |              | 80-                |           |
| 1-047          | 177-20701-801                    | CONDENSER COMP. IGNITION COIL COMP.                    | 1                                           | D      |           |              | 80-                |           |
| 1-048          | 167-20741-800                    | IGNITION COIL COMP.                                    | 1                                           | N      | -DO       |              | 79<br>80-          |           |
| 1-049          | 157-04000-900<br>202-10200-201   | SPARK PLUG CAP ASS'Y                                   | 1                                           |        |           |              |                    |           |
| 1 1            |                                  |                                                        | 1                                           |        |           |              |                    |           |
|                |                                  | FAN CASE LIGHT ORANGE                                  |                                             | I      | -CO       |              |                    |           |
|                | 990-11050-201                    | FAN CASE, LIGHT ORANGE<br>SCREW 5X20                   | 1 3                                         |        | LU        | <b>3</b> 5 3 | 85-                |           |
| 1-055          | 992-10050-012                    | S. VASHER 5                                            | 3                                           |        |           |              | :                  |           |
|                | 990-11040-101<br>992-10040-012   |                                                        | 3                                           |        |           |              |                    |           |
|                | 990-11050-201                    |                                                        | 1 1                                         | ار     |           |              | Ţ                  |           |
| 1-058          | 990-11050-401                    | SCREW 5X40                                             | 2 2                                         | Ħ      |           |              |                    | ]         |
|                | 992-10050-012                    | IS. VASHER 5                                           | 2                                           | _      |           |              |                    |           |
| - To be co     | ont'd —                          |                                                        |                                             |        |           |              |                    |           |

FIG.3 AIR CLEANER & MUFFLER

| REF HER PARTIER                                                                                                                            | PARTHAME                                                                                                 | SERVICE REMARKS                                                                              |
|--------------------------------------------------------------------------------------------------------------------------------------------|----------------------------------------------------------------------------------------------------------|----------------------------------------------------------------------------------------------|
| 3-000,1 410-00700-91<br>3-000 410-00440-90<br>3-001 424-00532-20<br>3-002 421-00532-20<br>3-003 425-00532-20                               | CLEANER ASS'Y DAIR CLEANER ASS'Y DAIR CLEANER COVER CCLEANER ELEMENT CCLEANER HOLDER A CCLEANER HOLDER B | 1                                                                                            |
| 3-008   393-00005-20                                                                                                                       | SCREW 4X16                                                                                               | 2 N D118691-<br>2 N D118691-<br>1 -A176334<br>1 P A176335-                                   |
| 3-012 990-11050-14<br>3-013 992-10050-01                                                                                                   | 2 S.VASHER 5<br>D MUFFLER ASS'Y<br>I SCREW 5X14                                                          | 2<br>2<br>1<br>2<br>2<br>1 N C091881-                                                        |
| 3-015<br>3-018<br>3-017<br>3-018.1<br>3-018.1<br>3-018.1<br>3-018.7<br>3-018.7<br>3-018.7<br>3-018.7<br>3-018.7<br>3-018.7<br>706-00550-80 | 2 S.VASHER 6<br>L VASHER 6<br>D MUFFLER COMP.                                                            | 2 N C091881-<br>2 N C091881-<br>2 N C091881-<br>1 R -C091880<br>-D019080<br>D019081-         |
| 3-023   732-00573-80<br>3-024   722-00573-20<br>3-025   992-10040-01<br>3-026   990-11040-10                                               |                                                                                                          | 1 N D019081-<br>1 N D019081-<br>1 N D019081-<br>2 N D019081-<br>2 N D019081-<br>1 D D118691- |
| 3-029<br>3-030<br>426-00700-21<br>446-00700-22<br>3-031<br>3-032<br>990-11040-10<br>3-033<br>992-10040-01                                  | CLEANER HOLDER CLEANER ELEMENT AIR CLEANER COVER SCREW 4X10 S. VASHER 4                                  | 1 D D118691-<br>1 D D118691-<br>1 D D118691-<br>2 D D118691-<br>2 D D118691-                 |
| 3-034   990-11040-10<br>3-035   992-01040-01<br>3-036   425-00700-20<br>3-037   992-10040-01                                               | L VASHER 4<br>D CLEANER HOLDER A                                                                         | 2 D D118691-<br>2 D D118691-<br>1 D D118691-<br>2 D D118691-                                 |
|                                                                                                                                            |                                                                                                          |                                                                                              |
|                                                                                                                                            |                                                                                                          |                                                                                              |
|                                                                                                                                            |                                                                                                          |                                                                                              |
|                                                                                                                                            |                                                                                                          |                                                                                              |